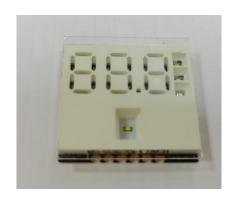

#### **Product features:**

 1) Integrated led display, including drive IC
2) apply SMT and epoxy-pouring production techonogy.
3)Big size(292mm\*112mm): can display colorful

KERLU

- content and colors.
- 4) Performance is stable and beautiful.

Application: Motorcycle