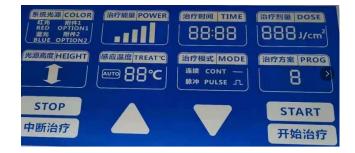

#### **Product features:**

1) Colorful film: make the icons looks more vivid.

2) touch spring: touch function

3) PCBA board: led display+components on PCB

#### Application: Gas Water Heater

KERLU