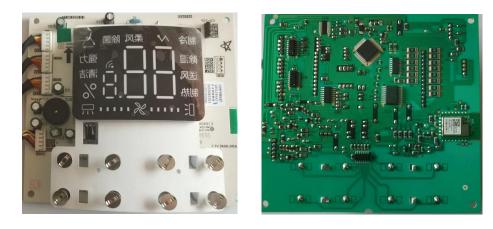

#### **Product features:**

 PCBA: integrated LED display, WIFI, IC drive, touch, buzzer, remote control receiver and other components on one PCB.
touch spring: realize touch function

KERU

Application: Air conditioning small round bead cabinet machine