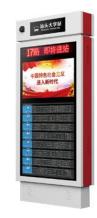

l diameter: 5.0mm<br>pixel pitch: P7.62mm | red and pure-green(other<br>colors are optional)       | common cathode<br>(common anode is<br>optional) |
| KRM-151616CUG |         | module size: 40*40*3.9(mm)<br>Dots: 16*16=256dots<br>pixel diameter: 1.7mm<br>pixel pitch: P2.5mm   | yellow-green( red,yellow,<br>amber color are optional) | common cathode<br>(common anode is<br>optional) |

2) single color, bi-color and tri-color are optional (contact Kerun for details)

### Elevators/Lifts & Parking led display



#### Lifts' display board





# Parking Spaces display guidance screens



**High-speed toll booth screen** 



### Led dot matrix display screen

#### Application in train or train station



Train screen

Ticket screen

Platform screen

KERL

### Bus information led screen















Bus side screen

Bus front screen

LED stop sign

### LCD display module





**TN/HTN** products



LED backlight module products



STN products



VA full view products

# Colorful TFT display module



\* Features: Good brightness, high contrast, strong sense of hierarchy, bright color, full of technology sense.

\* Application: digital products, household appliances, car, and other related high fields.







KERL



### Kerun services

1. **Prompt resonse:** We will reply all the inquiries and questions within 24 hours.

 Fast delivery: 2-7 working days for sample, 12-15 working days for MP order.

3. **On site service**: We can support on site service no matter it is in China or abroad, to assistant customers for their product designing or developing.



### Kerun advantages