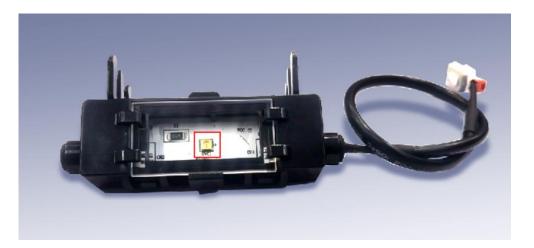

#### **Product features:**

 PCBA: integrated LED display, WIFI, IC drive, touch, buzzer, remote control receiver and other components on one PCB.
touch spring: realize touch function

KERU

Application: Air conditioning small round bead cabinet machine

Application: Motorcycle