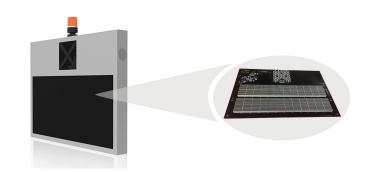

re<br>optional)                    | common cathode<br>(common anode is<br>optional) |
| KRM-2388AURPG |         | module size: 60.5*60.5*8.5(mm)<br>Dots: 8*8=64dots<br>pixel diameter: 5.0mm<br>pixel pitch: P7.62mm | red and pure-green(other<br>colors are optional)       | common cathode<br>(common anode is<br>optional) |
| KRM-151616CUG |         | module size: 40*40*3.9(mm)<br>Dots: 16*16=256dots<br>pixel diameter: 1.7mm<br>pixel pitch: P2.5mm   | yellow-green( red,yellow,<br>amber color are optional) | common cathode<br>(common anode is<br>optional) |

2) single color, bi-color and tri-color are optional (contact Kerun for details)

### Elevators/Lifts & Parking led display



#### Lifts' display board





# Parking Spaces display guidance screens



**High-speed toll booth screen** 



### Led dot matrix display screen

#### Application in train or train station



Train screen

Ticket screen

Platform screen

KERL

### Bus information led screen















Bus side screen

Bus front screen

LED stop sign

### LCD display module





**TN/HTN** products



LED backlight module products



STN products



VA full view products

# Colorful TFT display module



\* Features: Good brightness, high contrast, strong sense of hierarchy, bright color, full of technology sense.

\* Application: digital products, household appliances, car, and other related high fields.







KERL



### Kerun services

1. **Prompt resonse:** We will reply all the inquiries and questions within 24 hours.

 Fast delivery: 2-7 working days for sample, 12-15 working days for MP order.

3. **On