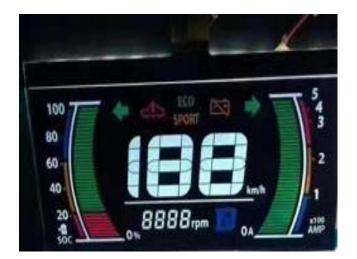

#### **Product features:**

 1) Integrated led display, including drive IC
2) apply SMT and epoxy-pouring production techonogy.
3)Big size(292mm\*112mm): can display colorful

KERLU

- content and colors.
- 4) Performance is stable and beautiful.

Application: Motorcycle