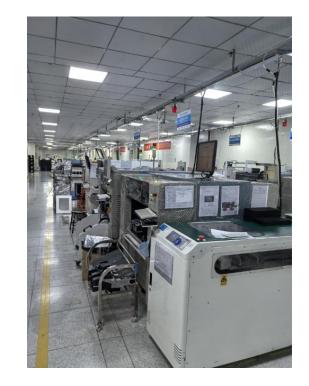

#### SMT production workshop 1

SMT fully automatic high-speed FPC patch production line : 6 Lines

SMT fully automatic high-speed rigid board patch production line : 10 Lines

16 SMT patch lines, equipped with high-precision and fast mounters, SPI, AOI, etc.

### SMT production workshop2

SMT production--AOI testing

GKG fully automatic solder paste printer

Online AOI tester for PCBA semi-finished products

Online solder paste inspection instrument SPI