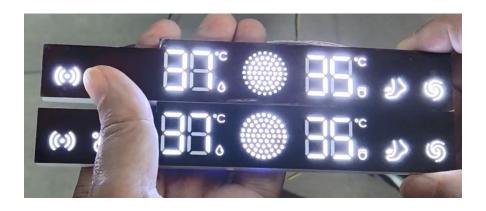

#### Application: intelligent closestool(智能马桶)

Application: air outlet of air conditioner

FND SMD led digital display

Product features:

- 1) Ultra thin thickness: about 3~4mm
- 2) REF can bear 275°C high temperature
- 3) **Reel tape packing**, easy for mounting on PCB by automatic SMT machine.