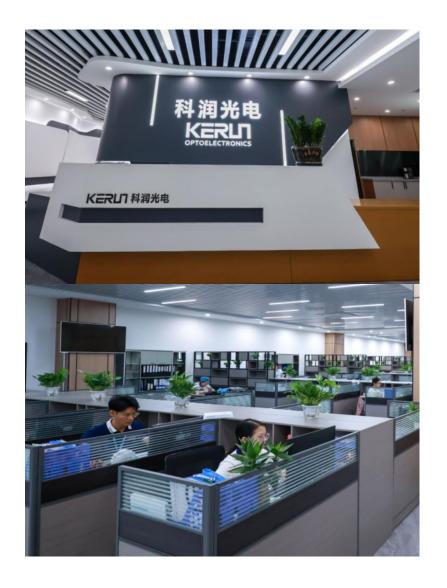

#### SMT production workshop 1

SMT fully automatic high-speed FPC patch production line : 6 Lines

SMT fully automatic high-speed rigid board patch production line : 10 Lines

16 SMT patch lines, equipped with high-precision and fast mounters, SPI, AOI, etc.

### SMT production workshop2

SMT production--AOI testing

GKG fully automatic solder paste printer

Online AOI tester for PCBA semi-finished products

Online solder paste inspection instrument SPI