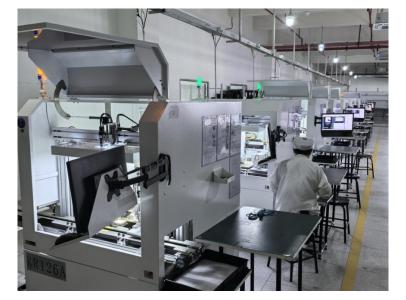

#### SMT production workshop 1

SMT fully automatic high-speed FPC patch production line : 6 Lines

SMT fully automatic high-speed rigid board patch production line : 10 Lines

16 SMT patch lines, equipped with high-precision and fast mounters, SPI, AOI, etc.

### SMT production workshop2

SMT production--AOI testing

GKG fully automatic solder paste printer

Online AOI tester for PCBA semi-finished products

Online solder paste inspection instrument SPI