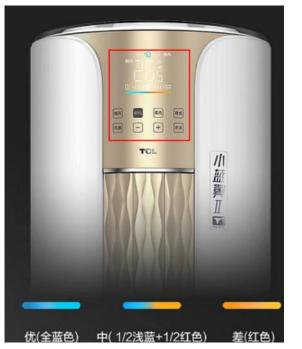

#### **Product features:**

1) Colorful film: make the icons looks more vivid.

2) touch spring: touch function

3) PCBA board: led display+components on PCB

#### Application: Gas Water Heater

KERLU