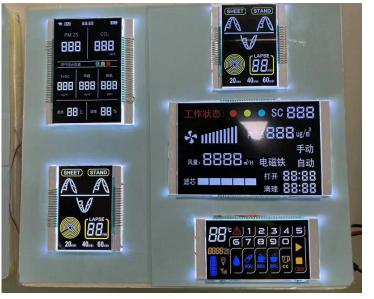

#### **KERUN Main products**

Integrated LED display module

LED digital display module

LED+LCD Combined module

#### **KERUN Main products**<sup>(2)</sup>

#### Consumer-grade LED display screen