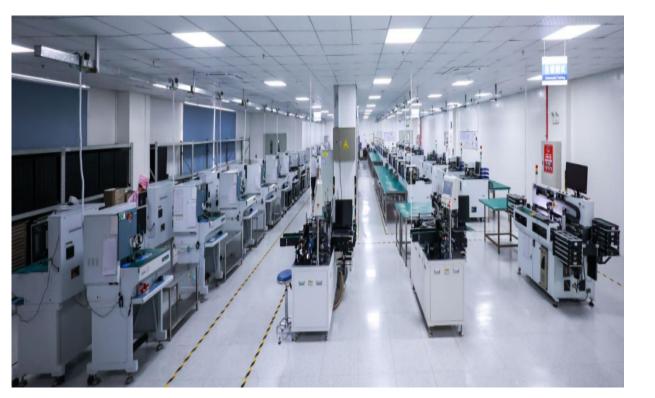

#### Packaging production workshop 1

High-speed automatic die bonder: 120 sets.

Wire bonding machine: 20 sets

### Packaging Production workshop<sup>2</sup>

Fully automatic film laminating machine : 25 sets

Fully automatic board splitting/testing/sleeving machine : 10 sets

Online visual tester for finished product appearance : 6 sets