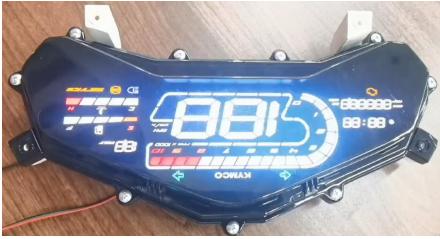

#### **Product features:**

 1) Integrated led display, including drive IC
2) apply SMT and epoxy-pouring production techonogy.
3)Big size(292mm\*112mm): can display colorful

KERLU

- content and colors.
- 4) Performance is stable and beautiful.

Application: Motorcycle