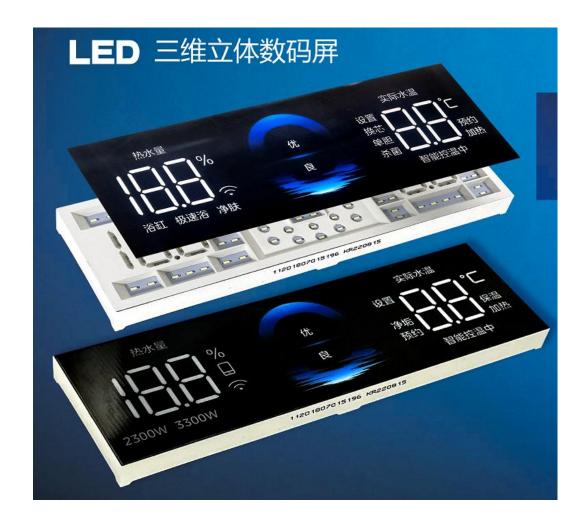

#### **Product features:**

three-dimensional film: create 3D realistic ICONS, the color of icons looks gradually varied and vivid.

**Application:** Water Heater

KERL

#### Application: Gas Water Heater

KERLU