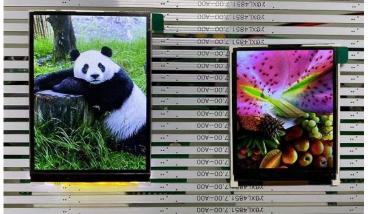

# Colorful TFT display module

\* Features: Good brightness, high contrast, strong sense of hierarchy, bright color, full of technology sense.

\* Application: digital products, household appliances, car, and other related high fields.

KERL