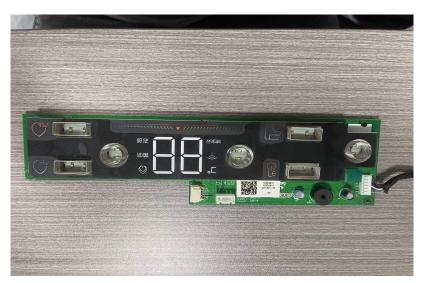

#### **Product features:**

1) Colorful film: make the icons looks more vivid.

2) touch spring: touch function

3) PCBA board: led display+components on PCB

#### Application: Gas Water Heater

KERLU