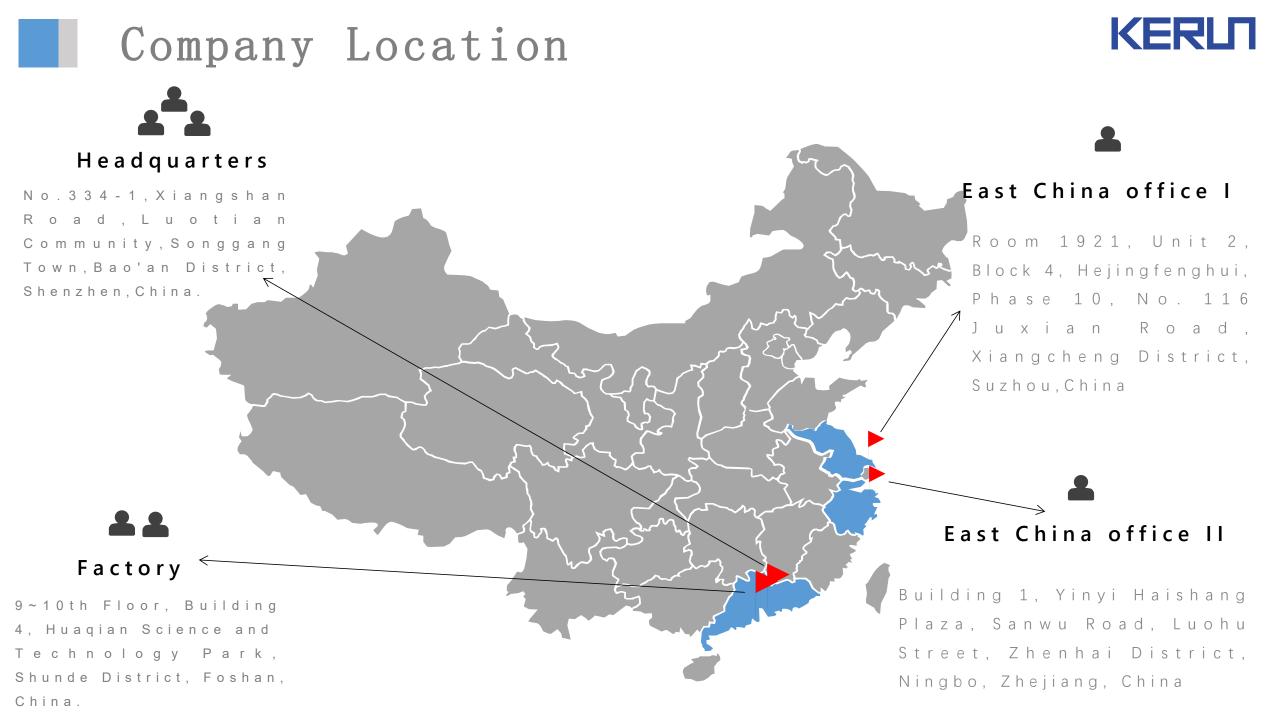

#### Shenzhen Kerun Optoelectronics Inc.

1) established in Sept,2010, with more than 13 years history.

2) covered over 20000 m<sup>2</sup>, 900+ employees.

3) specialized in software and hardware designing, mainly manufacturing standard 7&16 segment, led dot matrix module, customzied led display and led screens,etc.