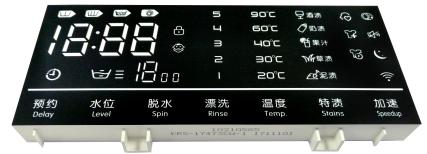

#### **Product features:**

 1) Integrated led display, drive IC, touch function and software on one led display
2) touch film: realize touch function

#### Application: intelligent closestool(智能马桶)

KERIU