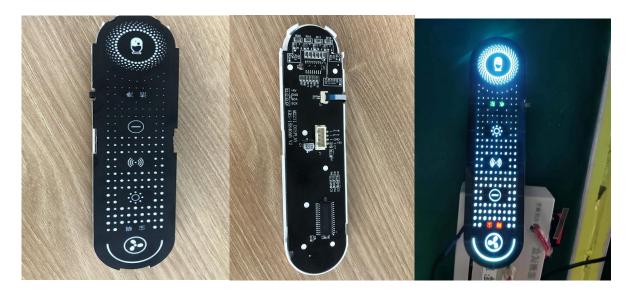

#### **Product features:**

 1) Integrated led display, drive IC, touch function and software on one led display
2) touch film: realize touch function

#### Application: intelligent closestool(智能马桶)

KERIU