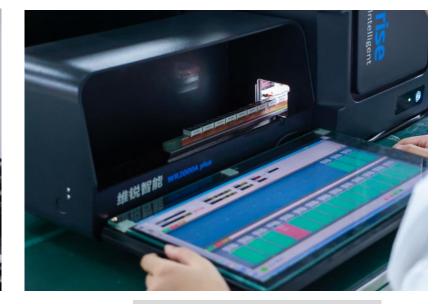

### Packaging Production workshop<sup>2</sup>

Fully automatic film laminating machine : 25 sets

Fully automatic board splitting/testing/sleeving machine : 10 sets

Online visual tester for finished product appearance : 6 sets