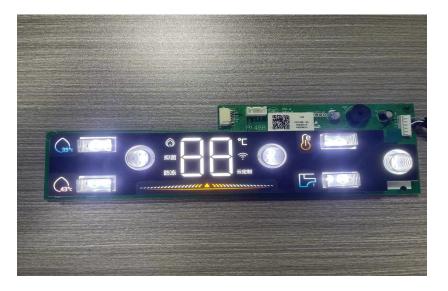

#### **Product features:**

1) Colorful film: make the icons looks more vivid.

2) touch spring: touch function

3) PCBA board: led display+components on PCB

#### Application: Gas Water Heater

KERLU