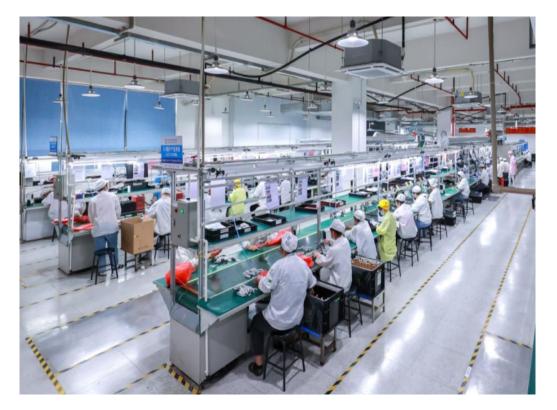

#### SMT production workshop 1

SMT fully automatic high-speed FPC patch production line : 6 Lines

SMT fully automatic high-speed rigid board patch production line : 10 Lines

16 SMT patch lines, equipped with high-precision and fast mounters, SPI, AOI, etc.

### **DIP** assembly workshop<sup>①</sup>

16 DIP assembly lines

Re-measurement of tooling and fixtures

Assembly + FCT test