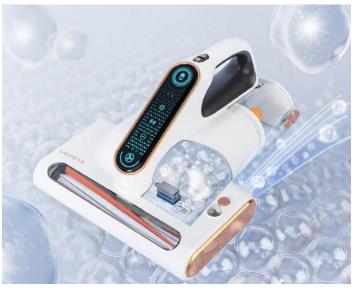

ater



KERL





#### **Product features:**

1) FPC board( flexible PCB), perfectly attached on arched REF.

2) 0402 small white LEDs on FPC, total 230pcs LEDs, **5x46 dot matrix**, small size can display English words.(size :about 77x35mm)

KERLU

3) Integrated 2pcs **imported small volume** driver IC and touch film, realize 230 LEDs can be lit at the same time, and touch function.

4) soft black mask with holes cover the LEDs, LED can be lighting through the hole.

5) touch film: with touch function, customer can turn on/off the machine, and also choose the coffee they want.

#### Application: Coffee machine



#### **Product features:**

 Integrated led display, drive IC and touch function on one led display
touch film: realize touch function
Film color is displaying beautiful.

KERU



#### Application: Hand-held mite remover(手持除螨仪)

#### **Product features:**

 1) Integrated led display, drive IC, touch function and software on one led display
2) touch film: realize touch function

#### Application: intelligent closestool(智能马桶)



KERIU



#### **Product features:**

UV module: apply Deep UV LED, wavelength:
270nm~280nm, 120° wide viewing angle, superior
ESD protection.

2) Function: sterilization and disinfection

3) Due to **coronavirus** disease, this kind of UV modules are widely **applied in home appliances**.

#### Application range:

- \* Personal hygiene 个人卫生
- \* Portable devices 便携设备
- \* Water disinfection 水消毒
- \* Surface disinfection 表面消毒
- \* Air disinfection 空气消毒

**Specific application**: air conditioner, air purifier, humidifier, Intelligent sanitary