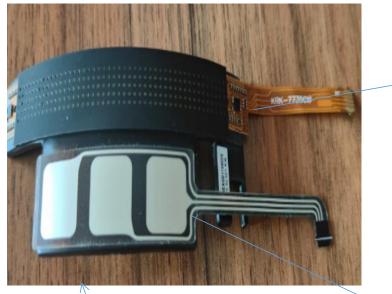

#### **Product features:**

1) FPC board( flexible PCB), perfectly attached on arched REF.

2) 0402 small white LEDs on FPC, total 230pcs LEDs, **5x46 dot matrix**, small size can display English words.(size :about 77x35mm)

KERLU

3) Integrated 2pcs **imported small volume** driver IC and touch film, realize 230 LEDs can be lit at the same time, and touch function.

4) soft black mask with holes cover the LEDs, LED can be lighting through the hole.

5) touch film: with touch function, customer can turn on/off the machine, and also choose the coffee they want.

#### Application: Coffee machine