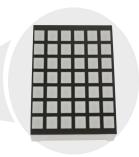

# Led dot matrix display module(small size) KERLN

| Item No.      | Picture | Specification                                                                                       | Color                                                  | Polarity                                        |
|---------------|---------|-----------------------------------------------------------------------------------------------------|--------------------------------------------------------|-------------------------------------------------|
| KRM-757CUR    |         | module size: 17.8*12.7*6.3(mm)<br>Dots: 7*5=35dots<br>pixel diameter: 1.9mm<br>pixel pitch: P2.54mm | red(other colors are<br>optional)                      | common cathode<br>(common anode is<br>optional) |
| KRM-788AW     |         | module size: 20*20*5.9(mm)<br>Dots: 8*8=64dots<br>pixel diameter: 1.9mm<br>pixel pitch: P2.5mm      | white(other colors are<br>optional)                    | common cathode<br>(common anode is<br>optional) |
| KRM-1388AW    |         | module size: 32*32*8(mm)<br>Dots: 8*8=64dots<br>pixel diameter: 3.0mm<br>pixel pitch: P4.0mm        | white(other colors are<br>optional)                    | common cathode<br>(common anode is<br>optional) |
| KRM-1588AW    |         | module size: 37.7*37.7*7.2(mm)<br>Dots: 8*8=64dots<br>pixel diameter: 3.7mm<br>pixel pitch: P4.75mm | white(other colors are optional)                       | common cathode<br>(common anode is<br>optional) |
| KRM-1988AW    |         | module size: 48*48*9(mm)<br>Dots: 8*8=64dots<br>pixel diameter: 4.8mm<br>pixel pitch: P6.0mm        | white(other colors are<br>optional)                    | common cathode<br>(common anode is<br>optional) |
| KRM-2388AURPG |         | module size: 60.5*60.5*8.5(mm)<br>Dots: 8*8=64dots<br>pixel diameter: 5.0mm<br>pixel pitch: P7.62mm | red and pure-green(other<br>colors are optional)       | common cathode<br>(common anode is<br>optional) |
| KRM-151616CUG |         | module size: 40*40*3.9(mm)<br>Dots: 16*16=256dots<br>pixel diameter: 1.7mm<br>pixel pitch: P2.5mm   | yellow-green( red,yellow,<br>amber color are optional) | common cathode<br>(common anode is<br>optional) |