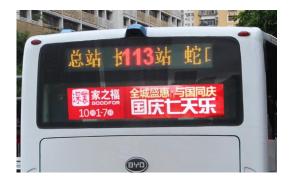

### Bus information led screen

Bus side screen

Bus front screen

LED stop sign