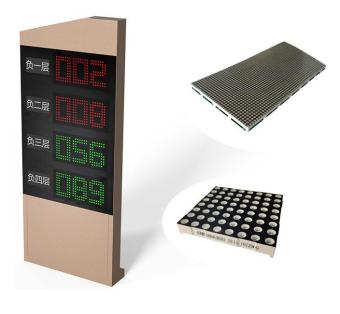

### Elevators/Lifts & Parking led display

#### Lifts' display board

# Parking Spaces display guidance screens

**High-speed toll booth screen** 