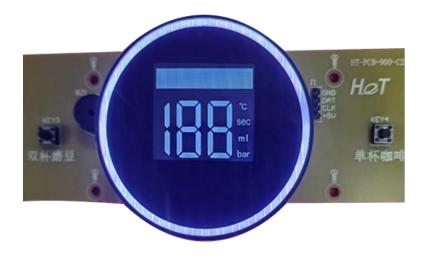

#### **Product features:**

three-dimensional film: create 3D realistic ICONS, the color of icons looks gradually varied and vivid.

**Application:** Water Heater

KERL