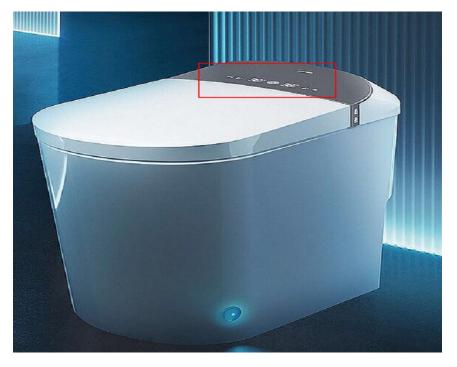

ted 2pcs **imported small volume** driver IC and touch film, realize 230 LEDs can be lit at the same time, and touch function.

4) soft black mask with holes cover the LEDs, LED can be lighting through the hole.

5) touch film: with touch function, customer can turn on/off the machine, and also choose the coffee they want.

#### Application: Coffee machine



#### **Product features:**

 Integrated led display, drive IC and touch function on one led display
touch film: realize touch function
Film color is displaying beautiful.

KERU



#### Application: Hand-held mite remover(手持除螨仪)

#### **Product features:**

 1) Integrated led display, drive IC, touch function and software on one led display
2) touch film: realize touch function

#### Application: intelligent closestool(智能马桶)



KERIU



#### **Product features:**

UV module: apply Deep UV LED, wavelength:
270nm~280nm, 120° wide viewing angle, superior
ESD protection.

2) Function: sterilization and disinfection

3) Due to **coronavirus** disease, this kind of UV modules are widely **applied in home appliances**.

#### Application range:

- \* Personal hygiene 个人卫生
- \* Portable devices 便携设备
- \* Water disinfection 水消毒
- \* Surface disinfection 表面消毒
- \* Air disinfection 空气消毒

**Specific application**: air conditioner, air purifier, humidifier, Intelligent sanitary ware, laundry rack, floor scrubbers, dust mite controller, etc.



KERLU

#### Application: intelligent closestool(智能马桶)



Application: air outlet of air conditioner



FND SMD led digital display



Product features:

- 1) Ultra thin thickness: about 3~4mm
-