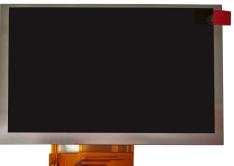

# Colorful TFT display module

\* Features: Good brightness, high contrast, strong sense of hierarchy, bright color, full of technology sense.

\* Application: digital products, household appliances, car, and other related high fields.