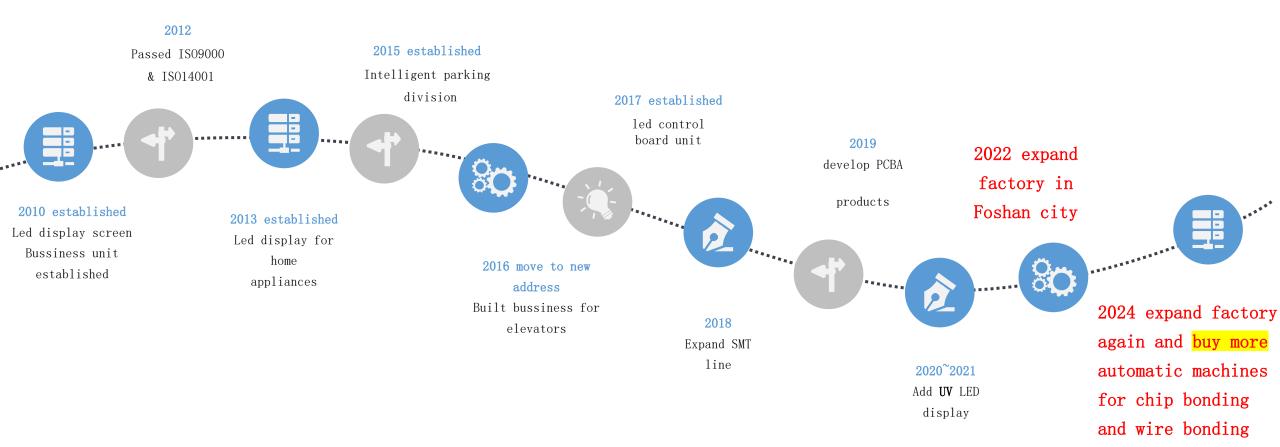

#### Shenzhen Kerun Optoelectronics Inc.



1) established in Sept,2010, with more than 13 years history.

2) covered over 20000 m<sup>2</sup>, 900+ employees.

3) specialized in software and hardware designing, mainly manufacturing standard 7&16 segment, led dot matrix module, customzied led display and led screens,etc.

4) Over 100 advanced automatic production lines of chip bonding and wire bonding; 6 automiatic high-speed SMT production lines. Many kinds of new **test and inspection** equipments.

5) Invested a **LCD&TFT factory** with more than 10 years' professional experience.

6) Products are sold worldwide, successfully supporting many well-known enterprises at home and abroad: Panasonic, Whirlpool, Electrolux, Midea, TCL, Jabil, Covos and so on.



### Development History





### Organization Chart







#### CEO:Lin Ming

#### General Manager:FanGuofeng

### Eenterprise Qualifications



National high-tech enterprise

ISO system certification enterprise

Shenzhen high-tech enterprise

 Guangdong "Trustworthy" enterprise





### Eenterprise Qualifications









Patents

#### **REACH ROHS reports**

### R&D Strengths





**42** pcs intellectual property rights

**12** pcs invention patents

**28** pcs utility model patents/appearance patents

**2** pcs brand

**35** R&D engineers

12.7% Proportion

**25** people own bachelor' s degree

**95%** colleague degree



R&D investment is increasing year by year

2021 R&D investment *796369.23* USD

R&D investment amount/Total output value

*5%* or higher.





# Whirlpool SHARP Panasonic JABIL CUCKOO PHLPS 美的 M